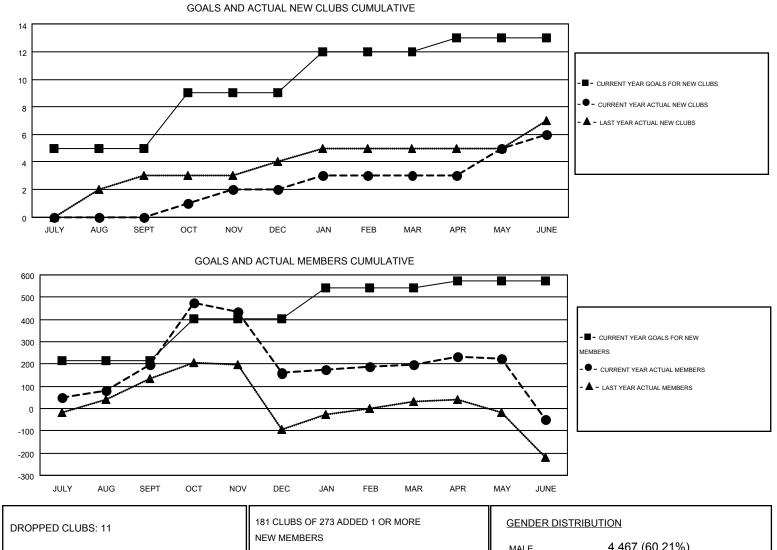

#### GMT: SOMSAKDI LOVISUTH

|               |                  | Clubs            |                  |                  | Members               |                    |                                        |                    |                  |
|---------------|------------------|------------------|------------------|------------------|-----------------------|--------------------|----------------------------------------|--------------------|------------------|
|               | RESUL            | TS FOR 2014-2015 |                  |                  | RESULTS FOR 2014-2015 |                    |                                        |                    |                  |
| QUARTER       | NEW CLUB<br>GOAL | NEW CLUBS        | DROPPED<br>CLUBS | NET<br>GAIN/LOSS | QUARTER               | NEW MEMBER<br>GOAL | CHARTER AND<br>NEW<br>MEMBERS<br>ADDED | DROPPED<br>MEMBERS | NET<br>GAIN/LOSS |
| JULY/AUG/SEPT | 5                | 0                | 4                | -4               | JULY/AUG/SEPT         | 215                | 281                                    | 83                 | 198              |
| OCT/NOV/DEC   | 4                | 2                | 2                | 0                | OCT/NOV/DEC           | 190                | 377                                    | 416                | -39              |
| JAN/FEB/MAR   | 3                | 1                | 2                | -1               | JAN/FEB/MAR           | 135                | 119                                    | 80                 | 39               |
| APR/MAY/JUNE  | 1                | 3                | 3                | 0                | APR/MAY/JUNE          | 35                 | 346                                    | 595                | -249             |

| DROFFED GLOBS. 11 |             | NEW MEMBERS           | MALE                | 4,467 (60.21%)        |     |  |
|-------------------|-------------|-----------------------|---------------------|-----------------------|-----|--|
| DROPPED MEMBERS   |             |                       | FEMALE              | 2,952 (39.79%)        |     |  |
| DECEASED          | 39<br>24    | CLICK HERE FOR HEALTH | FAMILY UNIT MEMBERS | 3                     | 100 |  |
| CLUB CANCELLED    | 24<br>1,111 | ASSESSMENT DATA       | HEAD OF HOUSEHOLD   |                       | 45  |  |
| TOTAL             | 1,174       |                       | NON-HEAD OF HOUSE   | NON-HEAD OF HOUSEHOLD |     |  |
|                   |             |                       |                     |                       |     |  |